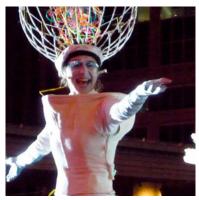

## **ITEM #407 - WHITE QUEEN STILTER**

DESCRIPTION: White Queen with EL wire (illuminated UV) running through her hat and hoop skirt! Excellent for night shows with very little light. This character looks great and is a lot of fun

**DURATION: 45 minute Sets** 

COSTUME: All White costume with hoop skirt and hat with EL wire

TECH REQUIREMENTS: - 5' platform to set up on stilts.

-12' ceiling clearance.

- Private, safe and secure change room.