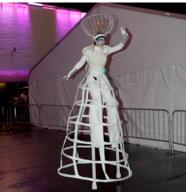

## **ITEM #407 - WHITE QUEEN STILTER**

DESCRIPTION: White Queen with EL wire (illuminated UV) running through her hat and hoop skirt! Excellent for night shows with very little light. This character looks great and is a lot of fun

**DURATION: 45 minute Sets** 

COSTUME: All White costume with hoop skirt and hat with EL wire

TECH REQUIREMENTS: - 5' platform to set up on stilts.

-12' ceiling clearance.

- Private, safe and secure change room.