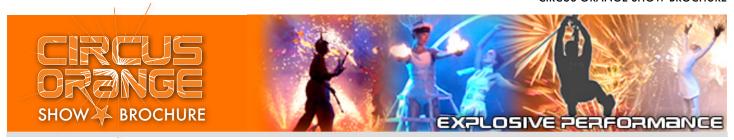

## **ITEM #407 - WHITE QUEEN STILTER**

DESCRIPTION: White Queen with EL wire (illuminated UV) running through her hat and hoop skirt! Excellent for night shows with very little light. This character looks great and is a lot of fun

**DURATION: 45 minute Sets** 

COSTUME: All White costume with hoop skirt and hat with EL wire

TECH REQUIREMENTS: - 5' platform to set up on stilts.

-12' ceiling clearance.

- Private, safe and secure change room.